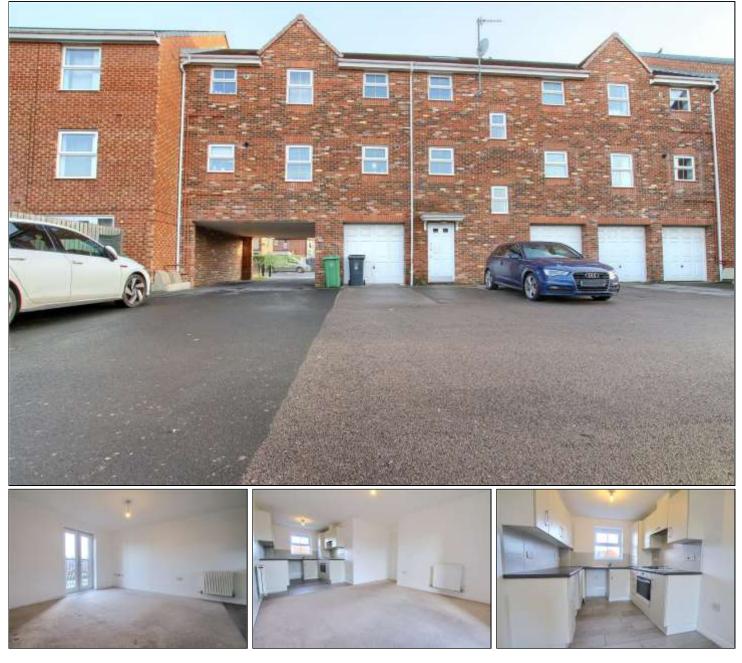

# RABY ROAD, HARTLEPOOL, TS24 8HF

- Offered to The Market with a Simple Chain Free Sale
- First Floor Apartment
- Two Bedrooms & Two Bath/Shower Rooms
- Lounge/Kitchen with a Range of Modern Units
- Allocated Parking
- Gas Central Heating with Combi Boiler
- UPVC Double Glazing
- Sold with Sitting Tenant In Situ.

# RABY ROAD, TS24 8HF

This Taylor Wimpey built first floor apartment is offered to the market with a chain free sale. It features two double bedrooms, two bath/shower rooms, gas central heating, allocated parking and UPVC double glazed windows.

The property comprises entrance lobby with intercom access, entrance hall, lounge/kitchen with a range of modern units, two double bedrooms (bedroom one with white en-suite) and family bathroom.

### LIVING ROOM/KITCHEN - 3.5m x 6.4m (11'6" x 21')

Fitted with a range of modern design wall, drawer, and floor units with complementary marble effect work surface, four ring gas hob with electric extractor fan over, stainless steel sink with mixer tap and drainer, integrated electric oven, plumbing for washing machine, and woodgrain effect laminate flooring. In the lounge area there is a radiator and Juliet balcony.