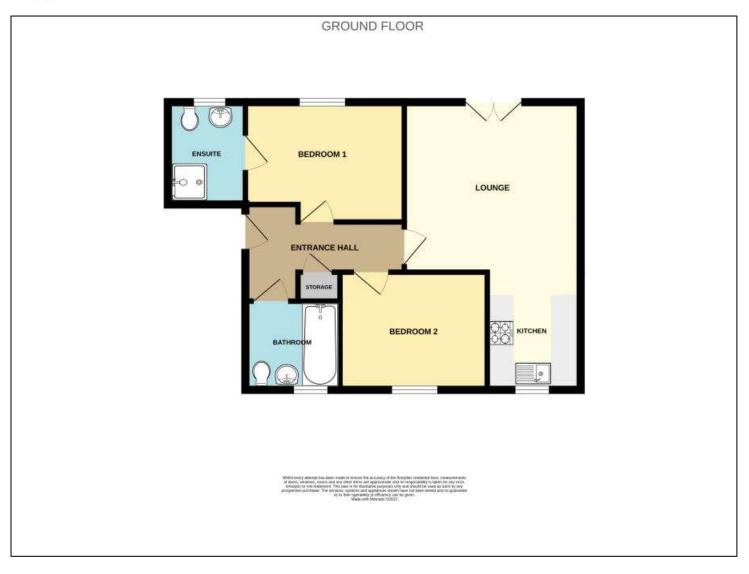

The property comprises entrance lobby with intercom access, entrance hall, lounge/kitchen with a range of modern units, two double bedrooms (bedroom one with white en-suite) and family bathroom.

### **GROUND FLOOR**

ENTRANCE LOBBY - Intercom entry system.

**ENTRANCE HALL** - With composite entrance door, storage cupboard, radiator, woodgrain effect laminate flooring and intercom entry system.

### LIVING ROOM/KITCHEN - 3.5m x 6.4m (11'6" x 21')

Fitted with a range of modern design wall, drawer, and floor units with complementary marble effect work surface, four ring gas hob with electric extractor fan over, stainless steel sink with mixer tap and drainer, integrated electric oven, plumbing for washing machine, and woodgrain effect laminate flooring. In the lounge area there is a radiator and Juliet balcony.

#### BEDROOM ONE - 4.2m x 2.6m (13'9" x 8'6") With radiator.

**EN-SUITE** - Fitted with a modern three-piece suite comprising shower cubicle with concertina glass shower door, electric shower over and tiled splashback, wash hand basin with tiled splashback, WC, electric extractor fan, radiator, and woodgrain effect laminate flooring.

#### **BEDROOM TWO** - **2.0m x 1.9m (6'7" x 6'3")** With radiator.

**BATHROOM** - Fitted with a white three-piece suite comprising panelled bath with tiled splashback, wash hand basin, WC, radiator, woodgrain effect laminate flooring and electric extractor fan.