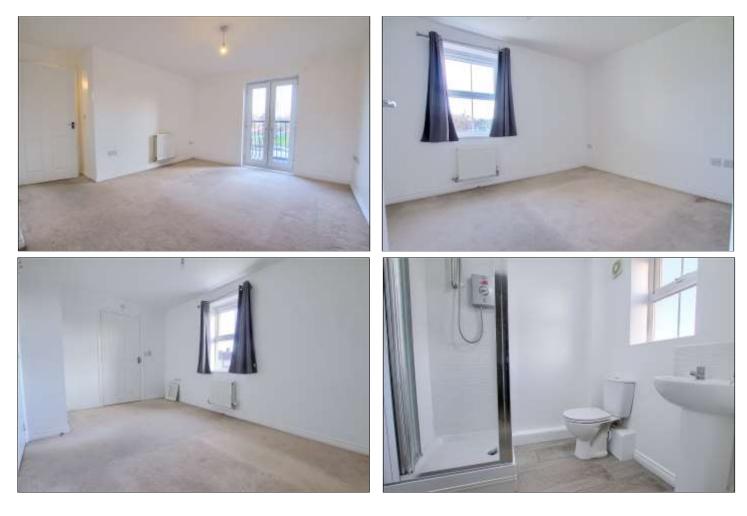

### LIVING ROOM/KITCHEN - 3.5m x 6.4m (11'6" x 21')

Fitted with a range of modern design wall, drawer, and floor units with complementary marble effect work surface, four ring gas hob with electric extractor fan over, stainless steel sink with mixer tap and drainer, integrated electric oven, plumbing for washing machine, and woodgrain effect laminate flooring. In the lounge area there is a radiator and Juliet balcony.

#### BEDROOM ONE - 4.2m x 2.6m (13'9" x 8'6") With radiator.

**EN-SUITE** - Fitted with a modern three-piece suite comprising shower cubicle with concertina glass shower door, electric shower over and tiled splashback, wash hand basin with tiled splashback, WC, electric extractor fan, radiator, and woodgrain effect laminate flooring.

#### **BEDROOM TWO** - **2.0m x 1.9m (6'7" x 6'3")** With radiator.

**BATHROOM** - Fitted with a white three-piece suite comprising panelled bath with tiled splashback, wash hand basin, WC, radiator, woodgrain effect laminate flooring and electric extractor fan.